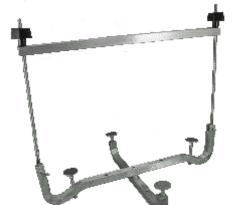

- Holds light assembly together while ONE MAN easily installs the clamp.
- Works with any pool or spa lights.
- Even works with Sunglow & Sealed
- Folds for storage

(407) 682-6900 (800) 683-4500