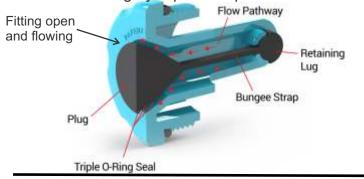

## **BUNGEE-PLUG**

- Multi purpose fitting
- ♦Reliable winterizing plug
- ♦Return line check valve
- ◆Durable construction
- ◆Built-in "Triple O-Ring Seal"
- ♦Patents Pending by Aqua Group Inc.