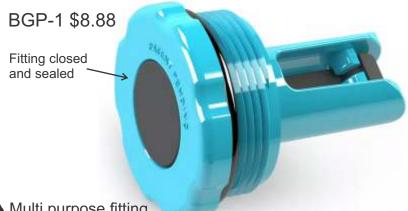

## **BUNGEE-PLUG**

- Multi purpose fitting
- ♦Reliable winterizing plug
- ♦Return line check valve
- ◆Durable construction
- ◆Built-in "Triple O-Ring Seal"
- ♦Patents Pending by Aqua Group Inc.