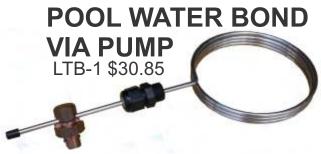

- Connects to Pool Pump's bonding wire.
- Installs in pump strainer pot via the drain plug port.
- ♦ Stainless steel construction.
- Meets requirements of NEC 680 (C).
- ♦Patent Pending by CMP.