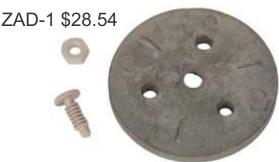

## SACRIFICIAL ZINC ANODE

- Attaches to any skimmer basket.
- ◆ Doubles as a "hold down" weight.
- Fights Galvanic Corrosion and surface staining.