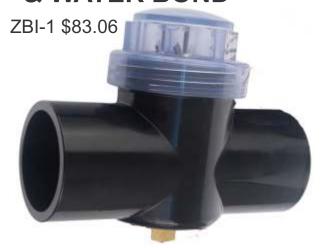

## INLINE SACRIFICIAL **ANODE & WATER BOND**

- Protects the pool from Galvanic Corrosion.
- Replaceable zinc anode lasts approximately 3 years.
- Patent Pending by CMP.

LIGHT REPAIR TOOL (clamp)

LRT-1 \$150.58