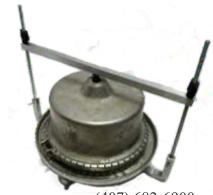

- Holds light assembly together while ONE MAN easily installs the clamp.
- Works with any pool or spa lights.
- Even works with Sunglow & Sealed
- Folds for storage

(407) 682-6900 (800) 683-4500